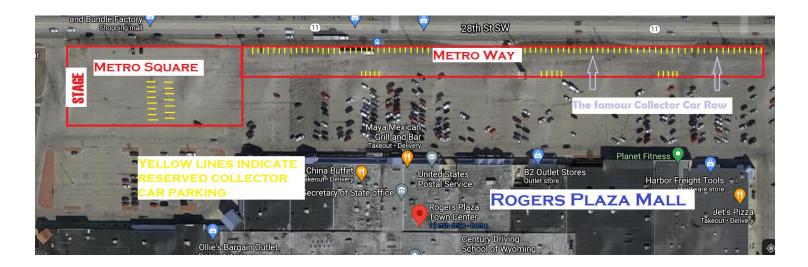

## **Rogers Plaza Collector Car parking map**

# Process & Guidelines – PLEASE READ!

- <u>Participants agree to remain parked on-site during all hours that you are booked</u>. Leaving more than 30 minutes before the end of the event OR a no-show will result in forfeiture of future reservations! We are strict about keeping *Collector Car Row* full of classic cars.
- You may cancel your reservation by calling or emailing us at least 30 days before the event.
- You may request a space near another reservation, or reserve up to 2 spaces side-by-side, note that it may take longer for 2 consecutive spots to open up.
- You may bring in a non-running classic, contact us for trailer parking and other information.
- The famous Collector Car Row along 28<sup>th</sup> Street is in especially high demand, we receive hundreds of applications each year, but only 20–30 spots open per year.
- We will notify you by email and/or phone ONLY if you are selected. Please do not call or email asking for updates we do not have any you will be notified right away if we select your Application.
- If selected, your Fee is due to the Chamber office (Cash or check) within 15 days.