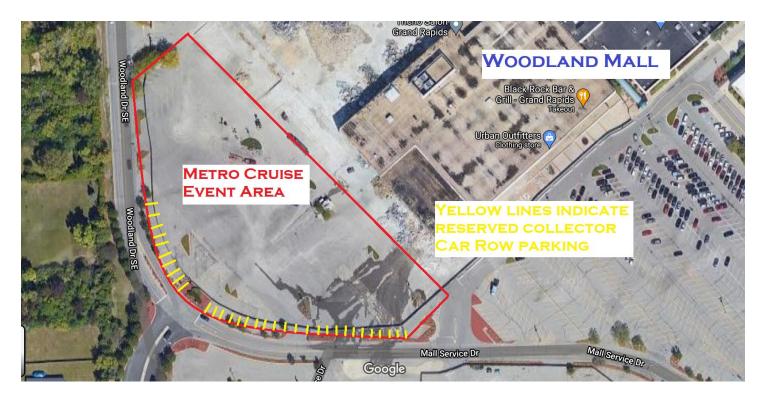

## Woodland Mall Collector Car parking map

# Process & Guidelines – PLEASE READ!

- <u>Participants agree to remain parked on-site during all hours that you are booked</u>. Leaving more than 30 minutes before the end of the event OR a no-show will result in forfeiture of future reservations! We are strict about keeping *Collector Car Row* full of classic cars.
- You may cancel your reservation by calling or emailing us at least 30 days before the event.
- You may request a space near another reservation, or reserve up to 2 spaces side-by-side, note that it may take longer for 2 consecutive spots to open up.
- You may bring in a non-running classic, contact us for trailer parking and other information.
- The famous Collector Car Row along 28<sup>th</sup> Street is in especially high demand, we receive hundreds of applications each year, but only 20–30 spots open per year.
- We will notify you by email and/or phone ONLY if you are selected. Please do not call or email asking for updates we do not have any you will be notified right away if we select your Application.
- If selected, your Fee is due to the Chamber office (Cash or check) within 15 days.