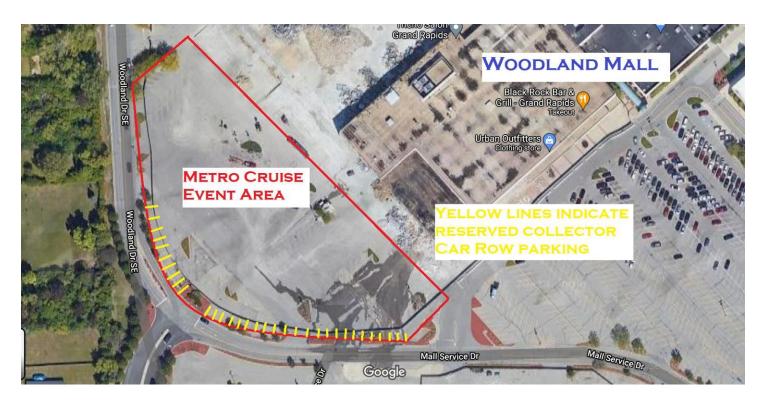

## **Woodland Mall Collector Car parking map**

### Metro Cruise® 2023 Collector Car Row Application

Woodland Mall. You must follow the *Process & Guidelines* below – please read\* NAME: \_\_\_\_\_ DATE: EMAIL: PHONE (cell): MAKE, MODEL, YEAR: \_\_\_\_\_\_\_ Anything unique or special to this vehicle? Location & Date: Check a location and time slot; you may check more than one! O Rogers Plaza - The famous Collector Car Row along 28th Street Friday 8/25/23 from 2pm-9:00pm Fee \$20 Saturday 8/26/23 from 9am-2:30pm Fee \$20 Saturday 8/26/23 from 3pm-9:00pm Fee: \$20 NOTE: Our Saturday slots are now O Rogers Plaza - Metro Square & Metro Way split into half days, select both slots Friday 8/25/23 from 2pm-9:00pm Fee: \$20 if you'd like to stay the whole day. Saturday 8/26/23 from 9am-2:30pm Fee: \$20 Saturday 8/26/23 from 3pm-9:00pm Fee: \$20 Woodland Mall - Main Frontage Friday 8/25/23 from 2pm-9:00pm Fee: \$10 Saturday 8/26/23 from 9am-2:30pm Fee: \$10 See layout map (on back or