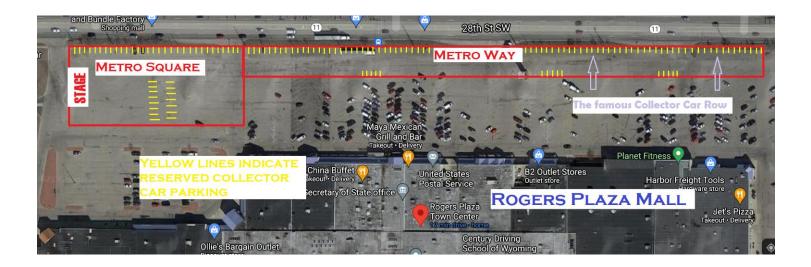

# Rogers Plaza Collector Car parking map

### Metro Cruise® 2023 Collector Car Row Application

Woodland Mall. You must follow the *Process & Guidelines* below – please read\* NAME: \_\_\_\_\_ DATE: EMAIL: PHONE (cell): MAKE, MODEL, YEAR: \_\_\_\_\_\_\_ Anything unique or special to this vehicle? Location & Date: Check a location and time slot; you may check more than one! O Rogers Plaza - The famous Collector Car Row along 28th Street Friday 8/25/23 from 2pm-9:00pm Fee \$20 Saturday 8/26/23 from 9am-2:30pm Fee \$20 Saturday 8/26/23 from 3pm-9:00pm Fee: \$20 NOTE: Our Saturday slots are now O Rogers Plaza - Metro Square & Metro Way split into half days, select both slots Friday 8/25/23 from 2pm-9:00pm Fee: \$20 if you'd like to stay the whole day. Saturday 8/26/23 from 9am-2:30pm Fee: \$20 Saturday 8/26/23 from 3pm-9:00pm Fee: \$20 Woodland Mall - Main Frontage Friday 8/25/23 from 2pm-9:00pm Fee: \$10 Saturday 8/26/23 from 9am-2:30pm Fee: \$10 See layout map (on back or